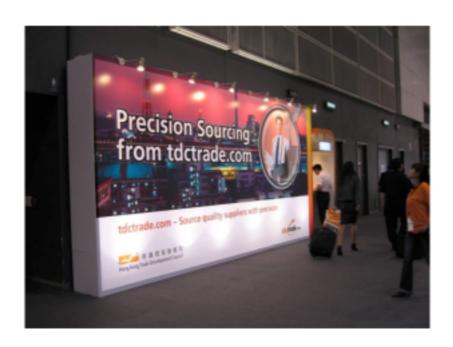

### B) Giant Lightbox Inside Hall

| Lightbox Size                                                       | Ad Fee | Code |  |  |
|---------------------------------------------------------------------|--------|------|--|--|
| 6m(W) x 3m(H) HK\$52,000 / US\$6,668<br>-(HK\$130,000 / US\$16,670) |        | □L   |  |  |
| - Exact location to be confirmed by HKTDC.                          |        |      |  |  |

# Location of the Giant Lightboxes at Harbour Road Entrance 於港灣道入口的大型廣告燈箱位置

Picture of Giant Lightbox Inside Hall (for reference only) 於展館內的大型燈箱廣告圖片(僅供參考)