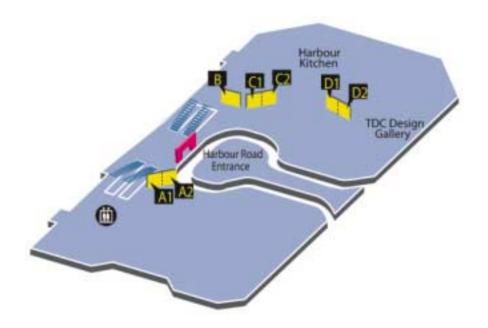

### A) Giant Lightboxes at Harbour Road Entrance

| Lightbox Size       | Ad Fee                                                            | Code |
|---------------------|-------------------------------------------------------------------|------|
| 5.38m(W) x 3.06m(H) | HK\$66,500 / US\$8,530<br><del>(US\$133,000 / US\$17,060)</del>   | □ A1 |
| 5.39m(W) x 3.06m(H) | HK\$66,500 / US\$8,530<br><del>-(US\$133,000 / US\$17,060)</del>  | □ A2 |
| 5.95m(W) x 2.66m(H) | HK\$66,500 / US\$8,530<br>- <del>(US\$133,000 / US\$17,060)</del> | □ C2 |

# Location of the Giant Lightboxes at Harbour Road Entrance 於港灣道入口的大型廣告燈箱位置

Picture of Giant Lightbox Inside Hall (for reference only) 於展館內的大型燈箱廣告圖片(僅供參考)