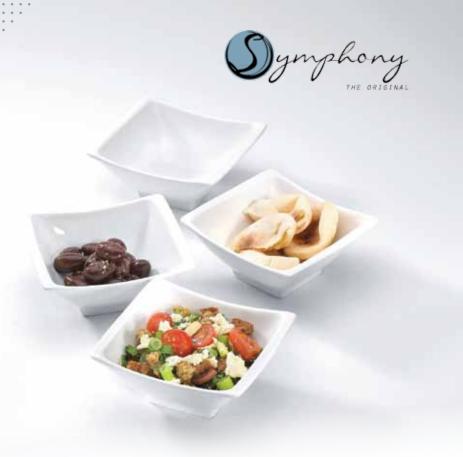

Symphony products, made of the highest-grade porcelain, are fired at more than 1,340 degree Celcius which forges strength, durability and hardness in glazing and will lead to many years of use. The products always look as good as when first purchased. Buyers can choose Symphony with confidence.