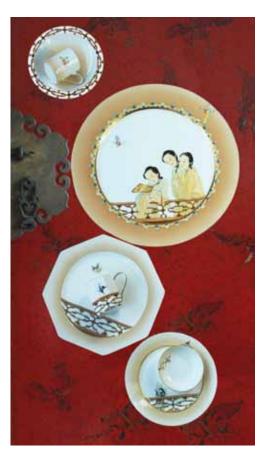

Booth no. 1D-A22

Asianera Ltd is a fine bone-china design house and manufacturer based in China. The design concept of its founders, Grace Liu, a Chinese-American originally from New York, and Jian Ping Li, an award-winning artist/designer from China, is to combine the traditional craft of fine hand-painted porcelain with contemporary design sensibilities that appeal to sophisticated and well-travelled people who like to surround themselves with eclectic collections. "Asian Fusion" best describes Asianera's fresh, new designs that seamlessly blend Asian and Western influences. The results are beautiful-to-behold, sensuous-to-touch table artworks.

# Asianera Ltd Units 705 & 706, 7/F

Units 705 & 706, 7/F China Insurance Group Building 141 Des Voeux Road Central Hong Kong

Tel: (852) 2833 2855 Fax: (852) 2833 2850 Email: sales@asianera.biz Website: www.asianera.biz