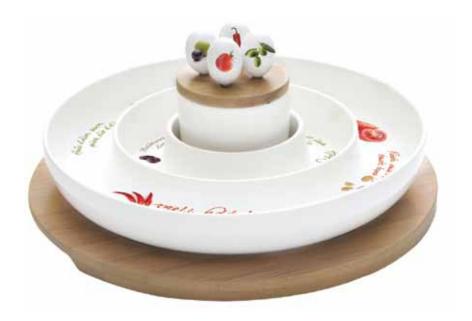

#### **Nine Three International Co., Ltd.**

No 33, Lane 500, Yude Road, Tainan, Taiwan

Tel: (886 6) 796 1365 Fax: (886 6) 796 1368

Email: ninethree93@msn.com Website: www.songson.com

Booth no. 1E-F19

Nuova R2S SpA offers an appetizer dish with four olive picks and a porcelain holder with a bamboo lid and tray