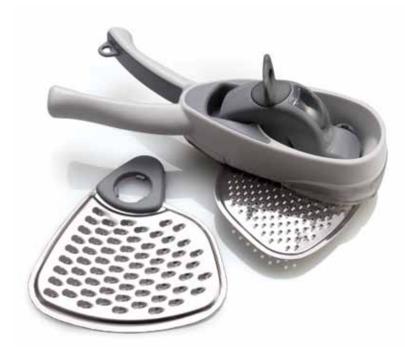

Booth no. 1D-C01

Made with ABS and stainless steel, this exquisite cheese grater features a user-friendly design, enabling single-handed operation for effortless cheese grating. The stainless steel grating blades come in fine and coarse versions.

# **Wings Product Workshop Limited**

1/F, Block B, Chuan Yuan Factory Building

342 Kwun Tong Road, Kwun Tong, Kowloon, Hong Kong

Tel: (852) 2206 6022 Fax: (852) 2796 1331

Email: info@wings1980.com Website: www.wings1980.com