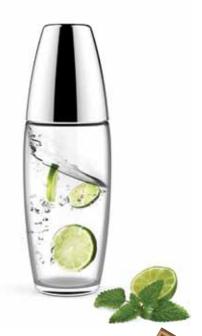

#### Happycall Co., Ltd.

59 Angok-ro, Gimhae-si Gyeongsangnam-do, 621-070, Korea

Tel: (82 55) 346 7032 Fax: (82 55) 346 7090

Email: info@myhappycall.co.kr Website: www.myhappycall.co.kr

Booth no. 1D-B15

Hightrend's new, cold-drink set features a transparent mouth, blown-glass pitcher and high-safety silicone pour (in conformity with EU standards). The product can be made in different colours and with a dual-purpose cup that doubles as a cap. Such special, elegant design features make life enjoyable.