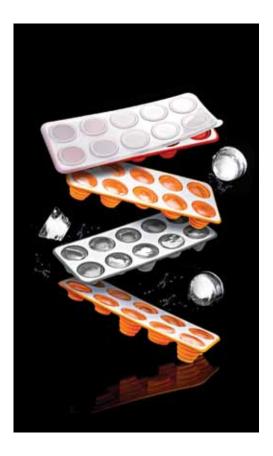

Booth no. 1E-D21

This pop-up ice tray, the result of an award-winning, innovative design, achieves and satisfies different types of drink requirements within one tray. Three different sizes of ice can be made. The ice cubes pop out easily and make perfect shapes every time. This flexible collapsible design makes the product simple and easy to store. A lid makes the pop-up ice tray stackable to save space in freezers and prevent water from leaking. Highly hygienic, the tray keeps odors and dirt away from the ice cubes.

#### **Kool Limited**

Room 1608, Texaco Centre 126-140 Texaco Road, Tsuen Wan New Territories, Hong Kong Tel: (852) 2180 7269

Fax: (852) 3007 8633

Email: kingcheung@kool.com.hk Website: www.kool.com.hk

Booth no. 1D-B09