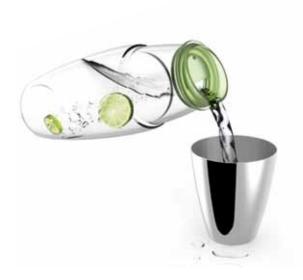

#### Happycall Co., Ltd.

59 Angok-ro, Gimhae-si Gyeongsangnam-do, 621-070, Korea

Tel: (82 55) 346 7032 Fax: (82 55) 346 7090

Email: info@myhappycall.co.kr Website: www.myhappycall.co.kr

Booth no. 1D-B15

Hightrend's new, cold-drink set features a transparent mouth, blown-glass pitcher and high-safety silicone pour (in conformity with EU standards). The product can be made in different colours and with a dual-purpose cup that doubles as a cap. Such special, elegant design features make life enjoyable.