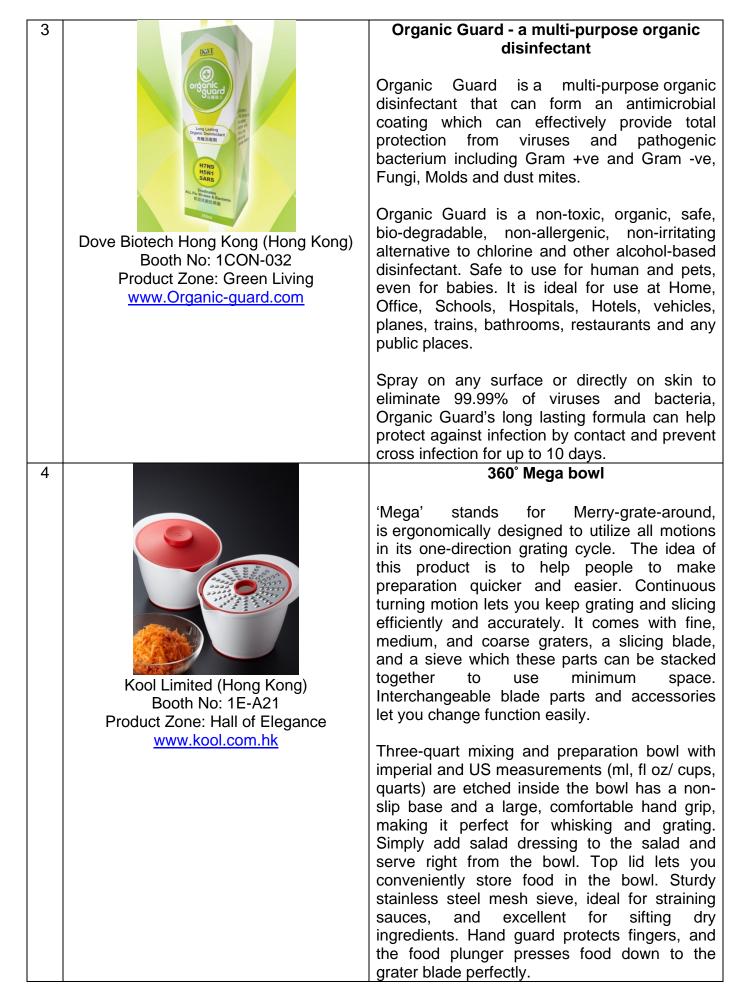

## **T-PAI** Automatic Intelligent Dog House

T-PAI is the first automatic intelligent dog house in the world which has already been awarded trademarks and patents in U.S, China and Europe separately. It designs to provide superior living conditions for pet dogs as well as help owners reduce trouble about raising dogs.

Not only does T-PAI have attractive appearance in London double-decker bus style, but also equips with sewage sterilization system, automatic toilet, auto feeding, auto constant temperature, access control system, health management system, multi-media interactive game and education system, and etc.

In addition, T-PAI's auto feeding feature can provide meals for pet dogs and have a record of pet food consumption, which is helpful for puppy health analysis. T-PAI users are able to set the feeding time and food volume via PC/phone/iPad, etc. When the feeding time comes as scheduled, T-PAI will release food automatically, so that the puppy can enjoy his meal. Also, it is large enough to store oneweek-demand food for a dog so that owners do not need to worry about puppies' diet when they travel.

What's more, PC-controlled gateways and remote monitor in T-PAI help owners control and observe the activities of their dogs when they are at home alone.

Last but not least, T-PAI has a Pet-Station (game system), which provides games and education courses for pet dogs, thus they can release their overwhelming energy and feel emotionally satisfied or become smarter by taking the intelligence-developing courses. After the courses, owner could communicate with their pets easier.