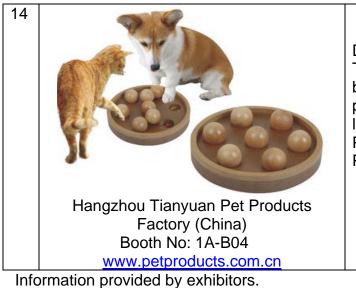

## Dog Food Treat IQ Training Toy

Designed for dogs and cats. Pet IQ Training Toy, round shape with 7 holes, is suitable for both dog and cat, it stimulates your pet by providing a challenging game. The pet has to lift each hole to search the treats underneath. Patent certified with Chinese Intellectual Property Right.