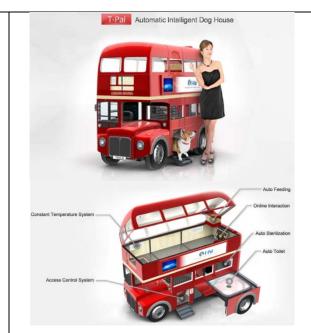

## **T-PAI** Automatic Intelligent Dog House

T-PAI is the first automatic intelligent dog house in the world which has already been awarded trademarks and patents in U.S, China and Europe separately. It designs to provide superior living conditions for pet dogs as well as help owners reduce trouble about raising dogs.

Not only does T-PAI have attractive appearance in London double-decker bus style, but also equips with sewage sterilization system, automatic toilet, auto feeding, auto constant temperature, access control system, health management system, multi-media interactive game and education system, and etc.

In addition, T-PAI's auto feeding feature can provide meals for pet dogs and have a record of pet food consumption, which is helpful for puppy health analysis. T-PAI users are able to set the feeding time and food volume via PC/phone/iPad, etc. When the feeding time comes as scheduled, T-PAI will release food automatically, so that the puppy can enjoy his meal. Also, it is large enough to store oneweek-demand food for a dog so that owners do not need to worry about puppies' diet when they travel.

What's more, PC-controlled gateways and remote monitor in T-PAI help owners control and observe the activities of their dogs when they are at home alone.

Last but not least, T-PAI has a Pet-Station (game system), which provides games and education courses for pet dogs, thus they can release their overwhelming energy and feel emotionally satisfied or become smarter by taking the intelligence-developing courses. After the courses, owner could communicate with their pets easier.